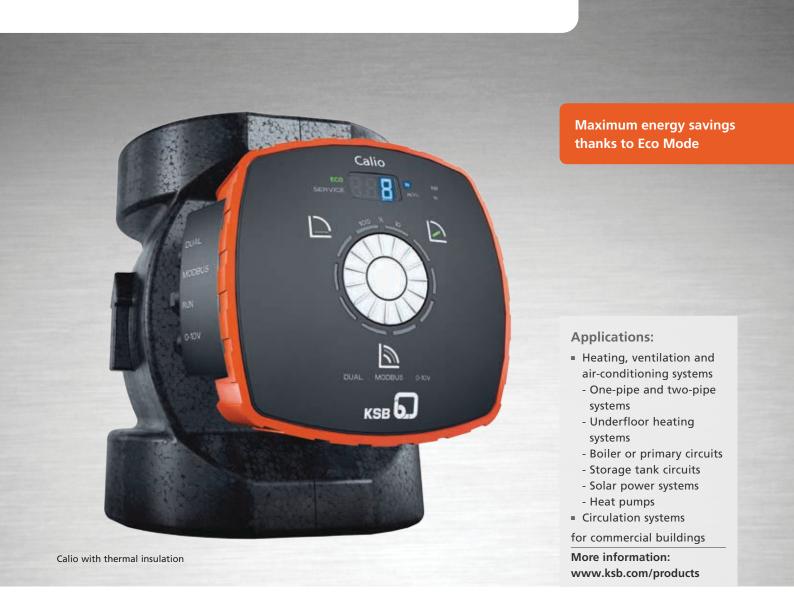

#### Simple to use, available when needed

Commissioning is straightforward with the press&turn dial, an integrated display and symbols indicating the operating mode

- Dual pump operation with automatic changeover (integrated interface) enables redundancy
- Integrated protective and manual functions
- Dual pump management with automatic pump changeover, changeover and peak load operation in the event of a fault for Calio Z
- Direct selection of the Modbus address via the display

### **Cost-efficient**

- High-efficiency technology combined with speed control and the new Eco Mode offer maximum savings
- All-in concept with integrated communication interfaces saves investment and commissioning costs

#### Versatile

Broad application range for supply and circulation systems

• Large product range with over 100 pump sizes/variants PN6/10/16 in standard overall lengths