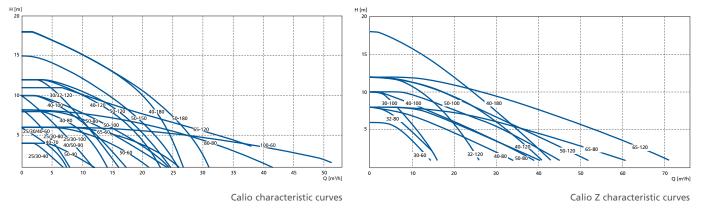

#### Technical data

| Type series        | Calio                                                       | Calio Z                                        |
|--------------------|-------------------------------------------------------------|------------------------------------------------|
| Flow rate          | Up to 50 m³/h                                               | Up to 70 m³/h                                  |
| Head               | Up to 18 m of water                                         | Up to 18 m of water                            |
| Fluid temperature  | -10 to +110 °C                                              | -10 to +110 °C                                 |
| Operating pressure | PN 6/10/16                                                  | PN 6/10/16                                     |
| Processconnections | Rp 1", 1¼" (screw-ended pump)<br>DN 32, 40, 50, 65, 80, 100 | Rp 1¼" (screw-ended pump)<br>DN 32, 40, 50, 65 |
| Power supply       | 1~230VAC 50/60 Hz                                           | 1~230VAC 50/60 Hz                              |
| Enclosure          | IPX4D                                                       | IPX4D                                          |